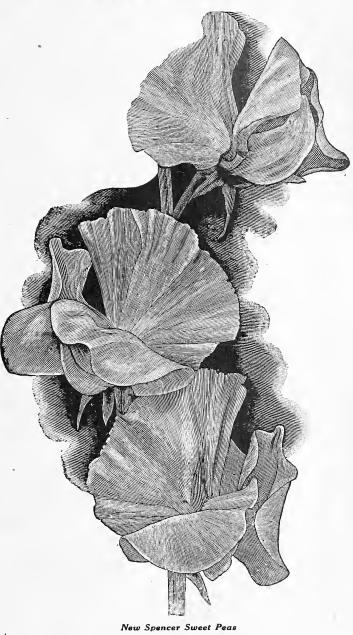

o have seen this variety consider it a gem for the florist. The color is rich mauve purple, the flowers are extra large and beautiful in form. Per pkt., 25c.; 65c. per 3 pkts.; per  $\frac{1}{4}$  oz., \$1.75; \$6.00 per oz. Early Warbler.
- Early Sunset. In this variety we have a pastel shade of great beauty. The color is rich mauve pink on white ground. Flowers are large and nicely waved. Per pkt., 25c.; 65c. per 3 pkts.; per ¼ oz., \$1.75; \$6.00 per oz.
- Early Heather Bell. One of the most popular shades for the florists. The flowers are large, borne in threes and fours on long, stout stems and are of beautiful bold Spencer form. The color is a rich mauve, but after standing in water the color becomes a beautiful mauve lavender. Per oz., \$1.50; \$4.00 per 1/4 1b.; per lb., \$14.00.



5

Early Spring Maid. A very handsome variety. The color is a light pink on a crean ground; it is a most effective flower, and like our other Early Flowering Spencers, it carries a wealth of bloom borne in threes and fours on long stems. Per oz., \$1.50; \$4.00 per 1/4 lb.; per lb., \$14.00.

- Early Song Bird. An excellent variety of fine form; color pale
- Early Song Bird. An excellent variety of fine form; color pale pink on white ground. The placement of the flowers is excellent for packing and the flowers are borne on long stems in threes and fours. Per oz., \$1.50; \$4.00 per ¼ lb.; per lb., \$14.00.
  Early Melody. This is a deeper shade of pink than "Early Song Bird" on white ground. The effect when bunched is most pleasing. It is very floriferous, the flowers are borne on long s